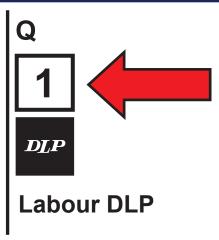

To vote for **Bernie FINN** mark number 1 above the line for Labour DLP only.

To vote for Zuzanna BROWN, number all squares on the ballot paper as shown